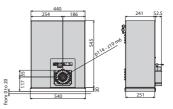

## Operator for sliding gates up to 2000kg

|                          | OBERON                             |
|--------------------------|------------------------------------|
| Max Leaf                 | 2000 kg                            |
| Control unit             | Sirio C BA                         |
| Power supply             | 230v inverted up to 400v           |
| Gate opening speed       | opening 39 m/min max (adjustable)  |
| Gate closing speed       | closing 25 m/min max (adjustable)  |
| Impact reaction          | electromechanical brake and clutch |
| Environmental conditions | from -10 °c to 50 °c               |
| Protection rating        | IP24                               |
| Frequency of use         | very intensive                     |