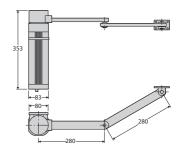

## Electromechanical operator with articulated arm

|                          | E5 N                                                   |
|--------------------------|--------------------------------------------------------|
| Control unit             | RIGEL 6                                                |
| Power supply             | 230 V                                                  |
| Power input              | 200 W                                                  |
| Maximum angle            | 130 °                                                  |
| Cycle time               | 22 sec                                                 |
| Type of limit switch     | work time                                              |
| Locking                  | solenoid lock                                          |
| Release                  | reversible                                             |
| Frequency of use         | semi-intensive                                         |
| Environmental conditions | from -10 °C to 60 °C                                   |
| Protection rating        | IP44                                                   |
| Operator weight          | 8 kg                                                   |
| Impact reaction          | mechanical clutch                                      |
| Operator type            | electromechanical swing operators with articulated arm |
|                          |                                                        |