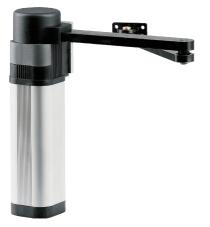

## Electromechanical operator with articulated arm

|                          | E5 N                                                   |
|--------------------------|--------------------------------------------------------|
| Control unit             | RIGEL 6                                                |
| Power supply             | 230 V                                                  |
| Power input              | 200 W                                                  |
| Maximum angle            | 130 °                                                  |
| Cycle time               | 22 sec                                                 |
| Type of limit switch     | work time                                              |
| Locking                  | solenoid lock                                          |
| Release                  | reversible                                             |
| Frequency of use         | semi-intensive                                         |
| Environmental conditions | from -10 °C to 60 °C                                   |
| Protection rating        | IP44                                                   |
| Operator weight          | 8 kg                                                   |
| Impact reaction          | mechanical clutch                                      |
| Operator type            | electromechanical swing operators with articulated arm |
|                          |                                                        |