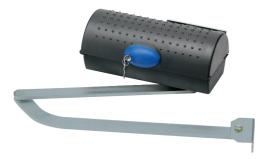

## Electromechanical 230v operators with articulated arm

**IGEA** 

|                          | IGEA                                                   |
|--------------------------|--------------------------------------------------------|
| Control unit             | RIGEL 6                                                |
| Power supply             | 230 V                                                  |
| Power input              | 230 V                                                  |
| Maximum angle            | 125 °                                                  |
| Cycle time               | 15 sec                                                 |
| Type of limit switch     | electromechanical                                      |
| Locking                  | mechanical                                             |
| Release                  | knob operated with personal key                        |
| Frequency of use         | intensive                                              |
| Environmental conditions | from -15 °C to 60 °C                                   |
| Protection rating        | IP44                                                   |
| Operator weight          | 16 kg                                                  |
| Impact reaction          | electric clutch                                        |
| Operator type            | electromechanical swing operators with articulated arm |
|                          |                                                        |