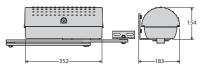

## Electromechanical 230v operators with articulated arm

**IGEA** 

|                          | IGEA                                                   |
|--------------------------|--------------------------------------------------------|
| Control unit             | RIGEL 6                                                |
| Power supply             | 230 V                                                  |
| Power input              | 230 V                                                  |
| Maximum angle            | 125 °                                                  |
| Cycle time               | 15 sec                                                 |
| Type of limit switch     | electromechanical                                      |
| Locking                  | mechanical                                             |
| Release                  | knob operated with personal key                        |
| Frequency of use         | intensive                                              |
| Environmental conditions | from -15 °C to 60 °C                                   |
| Protection rating        | IP44                                                   |
| Operator weight          | 16 kg                                                  |
| Impact reaction          | electric clutch                                        |
| Operator type            | electromechanical swing operators with articulated arm |
|                          |                                                        |