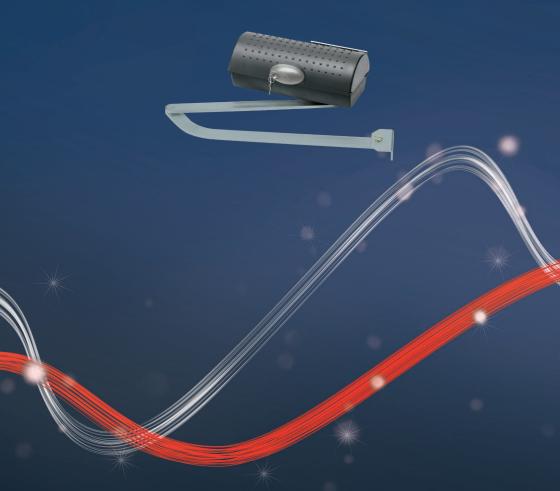

## **IGEA BT**

## Electromechanical 24v operators with articulated arm

|                          | IGEA BT                                                |
|--------------------------|--------------------------------------------------------|
| Control unit             | THALIA                                                 |
| Power supply             | 24 V                                                   |
| Power input              | 40 W                                                   |
| Maximum angle            | 125°                                                   |
| Cycle time               | 15 sec                                                 |
| Type of limit switch     | electromechanical                                      |
| Slowdown                 | yes                                                    |
| Locking                  | mechanical                                             |
| Release                  | knob operated with personal key                        |
| Frequency of use         | intensive                                              |
| Environmental conditions | from -15 °C to 60 °C                                   |
| Protection rating        | IP44                                                   |
| Operator weight          | 16 kg                                                  |
| Impact reaction          | d-track                                                |
| Operator type            | electromechanical swing operators with articulated arm |
|                          |                                                        |