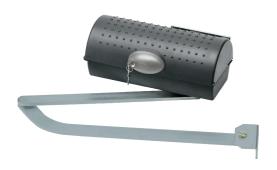

## **IGEA BT**

## Electromechanical 24v operators with articulated arm

|                          | IGEA BT                                                |
|--------------------------|--------------------------------------------------------|
| Control unit             | THALIA                                                 |
| Power supply             | 24 V                                                   |
| Power input              | 40 W                                                   |
| Maximum angle            | 125°                                                   |
| Cycle time               | 15 sec                                                 |
| Type of limit switch     | electromechanical                                      |
| Slowdown                 | yes                                                    |
| Locking                  | mechanical                                             |
| Release                  | knob operated with personal key                        |
| Frequency of use         | intensive                                              |
| Environmental conditions | from -15 °C to 60 °C                                   |
| Protection rating        | IP44                                                   |
| Operator weight          | 16 kg                                                  |
| Impact reaction          | d-track                                                |
| Operator type            | electromechanical swing operators with articulated arm |
|                          |                                                        |