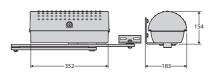

## **IGEA BT**

## Electromechanical 24v operators with articulated arm

|                          | IGEA BT                                                |
|--------------------------|--------------------------------------------------------|
| Control unit             | THALIA                                                 |
| Power supply             | 24 V                                                   |
| Power input              | 40 W                                                   |
| Maximum angle            | 125°                                                   |
| Cycle time               | 15 sec                                                 |
| Type of limit switch     | electromechanical                                      |
| Slowdown                 | yes                                                    |
| Locking                  | mechanical                                             |
| Release                  | knob operated with personal key                        |
| Frequency of use         | intensive                                              |
| Environmental conditions | from -15 °C to 60 °C                                   |
| Protection rating        | IP44                                                   |
| Operator weight          | 16 kg                                                  |
| Impact reaction          | d-track                                                |
| Operator type            | electromechanical swing operators with articulated arm |
|                          |                                                        |